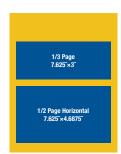

#### **Ad Sizes**

Full Page\* 8.5"×11" 1/3 Page Vertical 2.375"×9.8125" 1/2 Page Vertical 3.6875"×9.8125" 1/3 Page Horizontal 7.625"×3" 7.625"×4.6875" 1/4 Page 3.6875"×4.6875" 1/2 Page Horizontal \*Add .125" for bleed on each edge for a total image size of 8.75"×11.25". Ad will be trimmed to 8.5"×11".