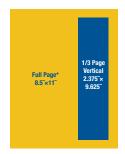

#### **Ad Sizes**

Full Page\* 8.5"×11" 1/3 Page Vertical 2.375"×9.8125" 1/2 Page Vertical 3.6875"×9.8125" 1/3 Page Horizontal 7.625"×3" 7.625"×4.6875" 1/4 Page 3.6875"×4.6875" 1/2 Page Horizontal \*Add .125" for bleed on each edge for a total image size of 8.75"×11.25". Ad will be trimmed to 8.5"×11".