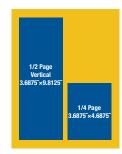

#### **Ad Sizes**

Full Page\* 8.5"×11" 1/3 Page Vertical 2.375"×9.8125" 1/2 Page Vertical 3.6875"×9.8125" 1/3 Page Horizontal 7.625"×3" 7.625"×4.6875" 1/4 Page 3.6875"×4.6875" 1/2 Page Horizontal \*Add .125" for bleed on each edge for a total image size of 8.75"×11.25". Ad will be trimmed to 8.5"×11".