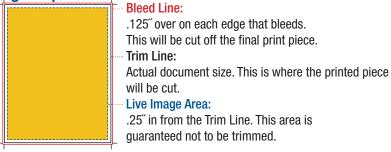

#### **Ad Sizes**

Full Page\* 8.5"×11" 1/3 Page Vertical 2.375"×9.8125" 1/2 Page Vertical 3.6875"×9.8125" 1/3 Page Horizontal 7.625"×3" 7.625"×4.6875" 1/4 Page 3.6875"×4.6875" 1/2 Page Horizontal \*Add .125" for bleed on each edge for a total image size of 8.75"×11.25". Ad will be trimmed to 8.5"×11".