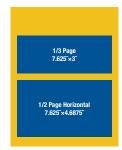

#### **COMMUNITY INTERESTS MAGAZINE MONTHLY CHAPTER PUBLICATION:**

| DIAMOND ELITE | DIAMOND | PLATINUM PLUS | PLATINUM | PALADIUM | GOLD   | SILVER |
|---------------|---------|---------------|----------|----------|--------|--------|
| 1 Full        | 1 Full  | 1 Full        |          | 4 Half   | 3 Half |        |
| 11 Half       | 11 Half | 11 Half       | 6 Half   | 1 QTR    | 1 QTR  |        |
| 12 MKT        | 12 MKT  | 12 MKT        | 12 MKT   | 12 MKT   | 12 MKT | 12 MKT |

Specify Month and size Jan - Dec.

| JAN '24 | FEB '24 | MAR '24 | APR '24 | MAY '24 | JUN '24 | JUL '24 | AUG '24 | SEP '24 | OCT '24 | NOV '24 | DEC '24 |
|---------|---------|---------|---------|---------|---------|---------|---------|---------|---------|---------|---------|
| O Full  |
| O Half  |
| O QTR   |