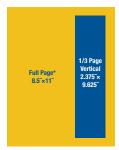

*

|                             | Non-member | CAI Member |
|-----------------------------|------------|------------|
| 12× Pre-paid                | \$460      | \$350      |
| 6× Pre-paid                 | \$550      | \$420      |
| 3× Pre-paid                 | \$580      | \$435      |
| Color Highlight Upgrade 12× | \$125      | \$100      |

Color highlight monthly is \$20 per issue.

Marketplace ads include 25 words. Each additional word is 50¢.

#### **Ad Sizes**

Full Page\* 8.5"×11" 1/3 Page Vertical 2.375"×9.8125" 1/2 Page Vertical 1/3 Page Horizontal 3.6875"×9.8125" 7.625"×3" 1/2 Page Horizontal 7.625"×4.6875" 1/4 Page 3.6875"×4.6875" \*Add .125" for bleed on each edge for a total image size of 8.75"×11.25". Ad will be trimmed to 8.5"×11".

#### **Digital Specifications**









Files can be submitted via e-mail (if under 5MB), FTP or on disc. All discs must be clearly labels with advertiser name contact information. Please make sure to include all linked support files and fonts.

Acceptable file formats are:



Acceptable applications are:

Adobe InDesign (CC or earlier)

Adobe Illustrator (CC or earlier)

Adobe Photoshop (CC or earlier)

If you are unable to submit print-ready art, please contact CAI Nevada for graphic solutions to meet your needs.

**Special Positions:** 15% premium added.

Pre-printed Inserts: Please call CAI Nevada at 702-648-8408 for a price quote, specifications and availability.

Material Submission: Please label all materials with client name and phone number. A full-size proof must accompany all ads. Ads provided without proper pro