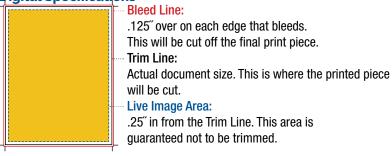

s**

|                             | Non-member | CAI Member |
|-----------------------------|------------|------------|
| 12× Pre-paid                | \$460      | \$350      |
| 6× Pre-paid                 | \$550      | \$420      |
| 3× Pre-paid                 | \$580      | \$435      |
| Color Highlight Upgrade 12× | \$125      | \$100      |

Color highlight monthly is \$20 per issue.

Marketplace ads include 25 words. Each additional word is 50¢.

#### **Ad Sizes**

Full Page\* 8.5"×11" 1/3 Page Vertical 2.375"×9.8125" 1/2 Page Vertical 1/3 Page Horizontal 3.6875"×9.8125" 7.625"×3" 1/2 Page Horizontal 7.625"×4.6875" 1/4 Page 3.6875"×4.6875" \*Add .125" for bleed on each edge for a total image size of 8.75"×11.25". Ad will be trimmed to 8.5"×11".

#### **Digital Specifications**









Files can be submitted via e-mail (if under 5MB), FTP or on disc. All discs must be clearly labels with advertiser name contact information. Please make sure to include all linked support files and fonts.

Acceptable file formats are:



Acceptable applications are:

Adobe InDesign (CC or earlier)

Adobe Illustrator (CC or earlier)

Adobe Photoshop (CC or earlier)

If you are unable to submit print-ready art, please contact CAI Nevada for graphic solutions to meet your needs.

**Special Positions:** 15% premium added.

Pre-printed Inserts: Please call CAI Nevada at 702-648-8408 for a price quote, specifications and availability.

Material Submission: Please label all materials with client name and phone number. A full-size proof must accompany all ads. Ads provided without proper p