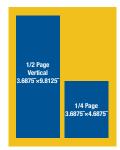

#### **COMMUNITY INTERESTS MAGAZINE MONTHLY CHAPTER PUBLICATION:**

| DIAMOND ELITE | DIAMOND | PLATINUM PLUS | PLATINUM | PALADIUM | GOLD   | SILVER |
|---------------|---------|---------------|----------|----------|--------|--------|
| 1 Full        | 1 Full  | 1 Full        |          | 4 Half   | 3 Half |        |
| 11 Half       | 11 Half | 11 Half       | 6 Half   | 1 QTR    | 1 QTR  |        |
| 12 MKT        | 12 MKT  | 12 MKT        | 12 MKT   | 12 MKT   | 12 MKT | 12 MKT |

Specify Month and size Jan - Dec.

| JAN '24 | FEB '24 | MAR '24 | APR '24 | MAY '24 | JUN '24 | JUL '24 | AUG '24 | SEP '24 | OCT '24 | NOV '24 | DEC '24 |
|---------|---------|---------|---------|---------|---------|---------|---------|---------|---------|---------|---------|
| O Full  |
| O Half  |
| O QTR   |